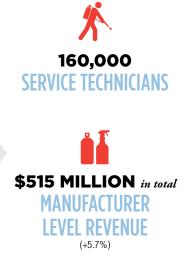

### **19,780** PEST CONTROL COMPANIES

The number of jobs in the pest management industry is expected to rise 20%\* from 2012 to 2022. Pest control businesses continue to thrive, and many forces are contributing to the industry's forward momentum.

Infographic Data Courtesy Specialty Products Consultants, LLC A Strategic Analysis of the U.S. Structural Pest Control Industry – 2013 \*U.S. Bureau of Labor Statistics

PCT's Audience Requires High-Value Solutions