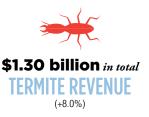

### **19,780** PEST CONTROL COMPANIES

The number of jobs in the pest management industry is expected to rise 20%\* from 2012 to 2022. Pest control businesses continue to thrive, and many forces are contributing to the industry's forward momentum.

Infographic Data Courtesy Specialty Products Consultants, LLC A Strategic Analysis of the U.S. Structural Pest Control Industry – 2013 \*U.S. Bureau of Labor Statistics

PCT's Audience Requires High-Value Solutions

### **BED BUGS: A GROWING MARKET**

Bed bugs remain one of the hottest markets in the pest management industry. More than two-thirds of PMPs consider bed bugs their most difficult pest to control.\* As a result, PCT's quarterly Bed Bug Supplements are more popular than ever. PMPs rely on these supplements, which are devoted solely to bed bugs, to keep up with a market that is still evolving with new technologies, innovative products and ever-changing treatment protocols being introduced on a regular basis.