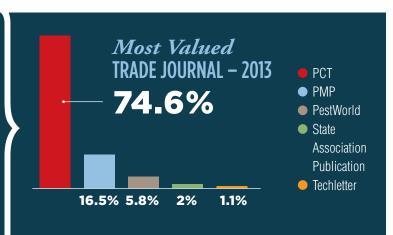

#### **PREFERRED 4-TO-1**

In the market's largest and most highly-respected unaided recall study of the pest management industry, customers rated PCT as the trade publication they value most by more than a 4-to-1 margin.

Nearly seventy-five percent (74.6%) of respondents named PCT as their most-valued magazine while the closest competitor was only mentioned in 16.5% of the responses.

<sub>dy</sub> 4-T0-1

Source: Specialty Products Consultants, LLC