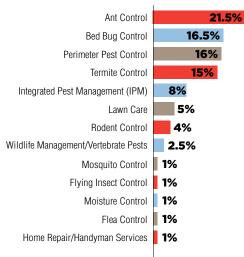

#### Which ONE of these services represented your company's largest growth market?\*\*

As a PMP, do you plan to increase/decrease your service offerings?\*\*

State of the Industry Report