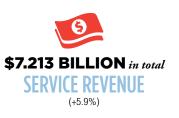

### **19,780** PEST CONTROL COMPANIES

The number of jobs in the pest management industry is expected to rise 20%\* from 2012 to 2022. Pest control businesses continue to thrive, and many forces are contributing to the industry's forward momentum.

Infographic Data Courtesy Specialty Products Consultants, LLC A Strategic Analysis of the U.S. Structural Pest Control Industry – 2013 \*U.S. Bureau of Labor Statistics

PCT's Audience Requires High-Value Solutions