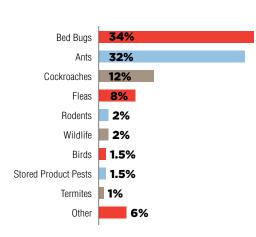

What pest is proving to be the hardest to control in your market?\*\*

### **BED BUGS: A GROWING MARKET**

Bed bugs remain one of the hottest markets in the pest management industry. More than two-thirds of PMPs consider bed bugs their most difficult pest to control.\* As a result, PCT's quarterly Bed Bug Supplements are more popular than ever. PMPs rely on these supplements, which are devoted solely to bed bugs, to keep up with a market that is still evolving with new technologies, innovative products and ever-changing treatment protocols being introduced on a regular basis.

**99.6%** of PMPs responding to a NPMA and University of Kentucky survey encountered bed bug infestations in the past year.\*

**1** *in* **5** Americans has had a bed

bug infestation in their home or know someone who has encountered bed bugs at home or in a hotel.\*